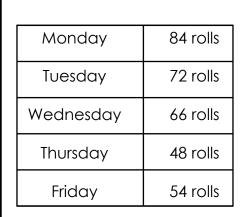

## **Advanced Line Graph**

The manager of Pan's Bakery keeps track of how many rolls are sold each day. Use the chart below to graph the sales and answer the questions.

| Monday    | 84 rolls |
|-----------|----------|
| Tuesday   | 72 rolls |
| Wednesday | 66 rolls |
| Thursday  | 48 rolls |
| Friday    | 54 rolls |