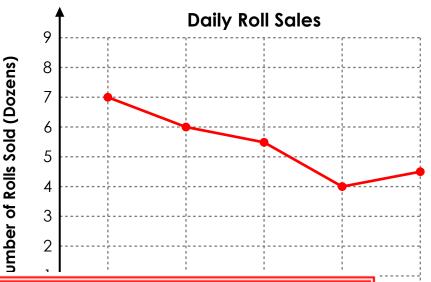

## **Advanced Line Graph**

The manager of Pan's Bakery keeps track of how many rolls are sold each day. Use the chart below to graph the sales and answer the questions.

∽PREVIEW~

Please log in or register to download the printable version of this worksheet.

zen rolls

Friday

1. How ma and Tue

2. How many more rolls were sold on Wednesday than Thursday?

- 3. How many **dozen** rolls were sold on Monday and Thursday?
- 4. How many dozen rolls were sold in all?

- 2. 18 rolls or  $1\frac{1}{2}$  dozen rolls
  - 3. 11 dozen rolls
  - 4. 27 dozen rolls
- 5. How many dozen rolls were sold on Friday?
  - **a.** 54
  - c.  $4\frac{1}{2}$

- **b.** 4
- **d.**  $5\frac{1}{2}$
- 6. How many rolls were sold on Wednesday?
  - **a.** 5 dozen
  - c. 6 dozen

- b.  $5\frac{1}{2}$  dozen
- **d.**  $6\frac{1}{2}$  dozen